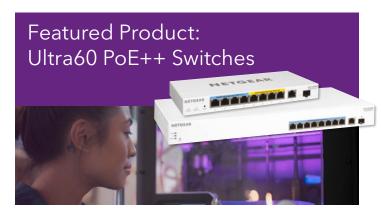

CLICK HERE FOR DETAILS

NETGEAR's solution to the new IoT high powered devices is the GS110TUP and GS710TUP which features Ultra60 PoE++ technology. Ultra60 PoE++ (IEEE 802.3bt Type 3) is ideal for powerful PoE++ installations with PoE budgets of 60 W per port.